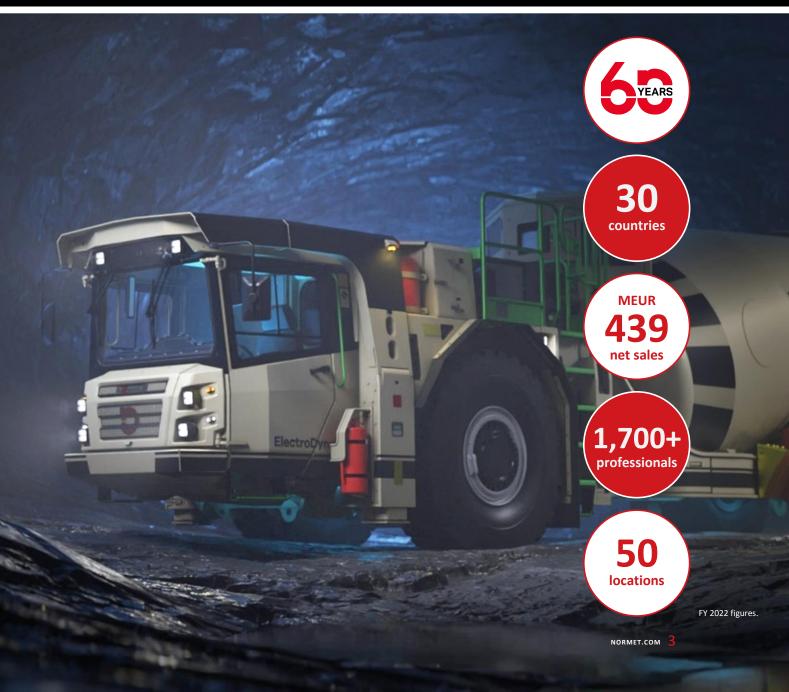

## NORMET IN A NUTSHELL

- We're a world-leading, innovative technology company
- Providing safe, sustainable and efficient end-to-end solutions for core processes in underground mining, tunnelling and civil industries
- We're committed to leading industry transformation into a more digital and sustainable tomorrow
- ✓ Established in 1962
- ✓ Head office in Espoo, Finland

### **OUR BUSINESS LINES SERVICES**

- ✓ Ensuring that Normet equipment performs at the highest level requires extensive expertise and being located close to where our customers operate
- ✓ We offer a wide range of innovative aftermarket solutions, including field services, software for automation and digitalisation, remanufacturing of equipment, and equipment rental agreements