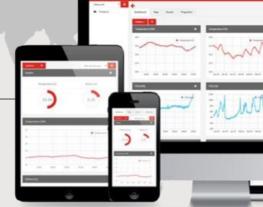

### **Normet Connectivity**

By connecting your machinery and harnessing data, we empower you to make informed decisions that enhance productivity, safety, and...

### **Normet Analytics**

Normet Analytics adds additional features on top of the Connectivity package.

#### **Normet Portal**

Normet Portal is the solution through where user can view the data from their Normet fleet.

### **Remote Monitoring Centre**

Operated globally, the service prioritizes alerts, ensuring prompt responses to critical issues and extending equipment lifespan....