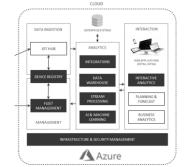

## **Solution Design Overview**

### **Remote monitoring**

- Monitoring of connected fleet
- · Alerts categorized based on criticality
- Service recommendations
- · Daily, weekly and monthly reporting facilitating fluent communication with site team

### Connectivity

Regatta® Gateway

- · IoT data logging and edge computing
- · Device management functionalities
- Software development kit (C++/Java ME)

### **Gateway Management**

Regatta® Gateway Management

- · Automatic registration of devices
- · Management of OTA software updates
- · Tunneling for secure remote access

### **Data Management**

Regatta® Data Engine

- · Intuitive web-browser interface for visual data analytics and data management
- Customizable views, dashboards and widgets

**STREAM** 

**STORE** 

**ANALYZE** 