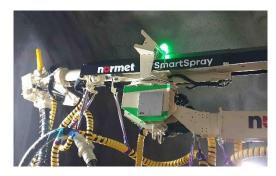

### **Normet Connectivity**

By connecting your machinery and harnessing data, we empower you to make informed decisions that enhance productivity, safety, and...

### **Normet Analytics**

Normet Analytics adds additional features on top of the Connectivity package.

#### **Normet Portal**

Normet Portal is the solution through where user can view the data from their Normet fleet.