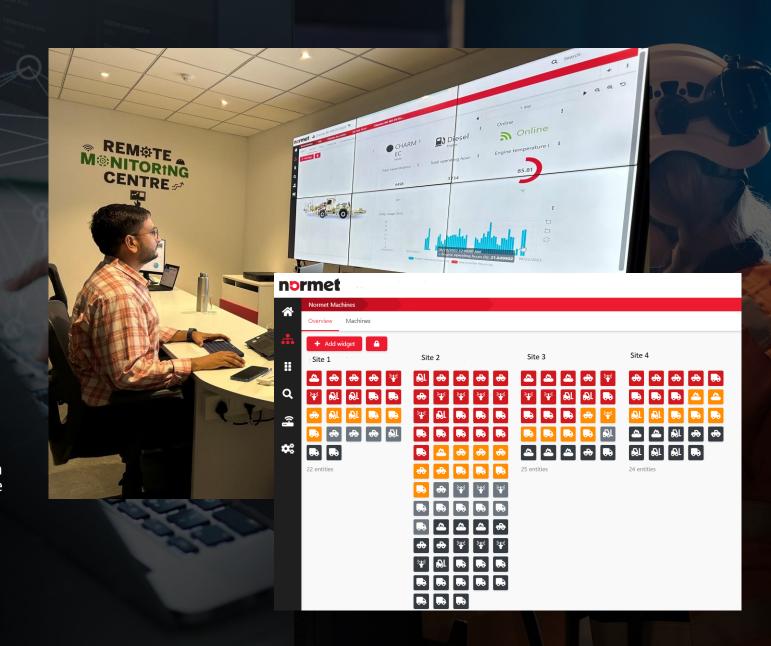

### NORMET REMOTE MONITORING

## normet

Normet's connected equipment, the remote monitoring team can monitor issues with equipment and inform service personnel at sites.

Remote Monitoring Centre opened in June 2023 at Jaipur, India.

### **Remote monitoring**

- Monitoring of connected fleet
- · Alerts categorized based on criticality
- Service recommendations
- · Daily, weekly and monthly reporting facilitating fluent communication with site team

### **Data Management**

Regatta® Data Engine

- · Intuitive web-browser interface for visual data analytics and data management
- Customizable views, dashboards and widgets

**STREAM** 

**STORE** 

**ANALYZE** 