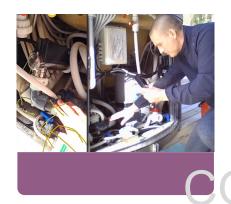

#### From traditional methods

### To digital at the frontline

**PDSVISION** 

Loosen the filter cap to let air i 14 / Lin Initiating sequenced visual guidance in 3D space

Digital Work instructions allow companies to reduce cost and safety risks, while simultaneously increasing workforce efficiency and the ability to capture essential knowledge.