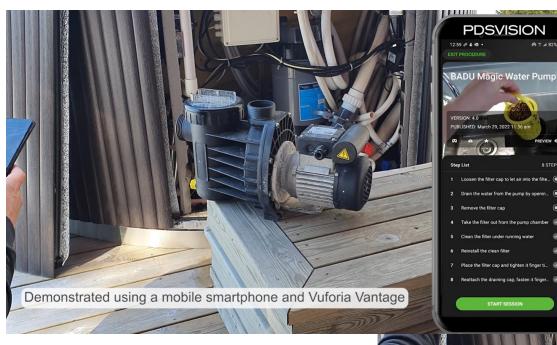

### To digital at the frontline

**PDSVISION** 

Loosen the filter cap to let air i 14 / Lin Initiating sequenced visual guidance in 3D space

Digital Work instructions allow companies to reduce cost and safety risks, while simultaneously increasing workforce efficiency and the ability to capture essential knowledge.