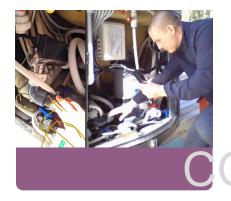

#### From traditional methods

### To digital at the frontline

**PDSVISION** 

Loosen the filter cap to let air i 14 / Lin Initiating sequenced visual guidance in 3D space

Digital Work instructions allow companies to reduce cost and safety risks, while simultaneously increasing workforce efficiency and the ability to capture essential knowledge.