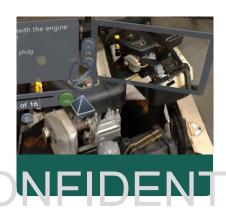

### To digital at the frontline

**PDSVISION** 

Loosen the filter cap to let air i 14 / Lin Initiating sequenced visual guidance in 3D space

Digital Work instructions allow companies to reduce cost and safety risks, while simultaneously increasing workforce efficiency and the ability to capture essential knowledge.