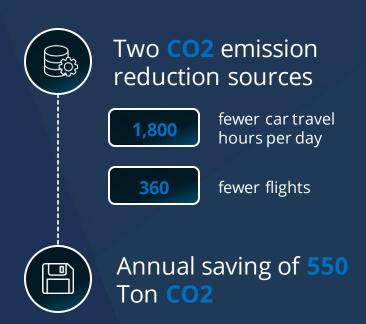

th digital
content



### **CHALLENGES OF TRADITIONAL TRAINING AND SUPPORT**

Manufacturing companies face acute and expensive technical maintenance & repair challenges



"Bottlenecks" in operations

- High dependency on experts
- Long training period
- Lack of update & feedback cycles



**Skill gaps** 

- Low engagement of millennials
- Low knowledge retention
- High employee burnout



High costs of operations

- Low first time fix rate
- High travel expenses
- Cost of content creation





















# **BUSINESS ANALYSIS - SUPPORT**

### **Onsite visits**

250 visits/month

### Remote support

2,000 sessions /month







# **BUSINESS ANALYSIS - TRAINING**

### **Training travel**

30 trips/month

### **Machine time**

400 hours /month







# **ENVIRONMENTAL CONTRIBUTION**























# Thank You! Itzhak Pichadze www.frontline.io