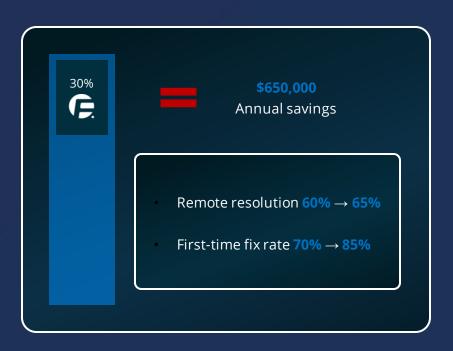

### **Onsite visits**

250 visits/month

### Remote support

2,000 sessions /month