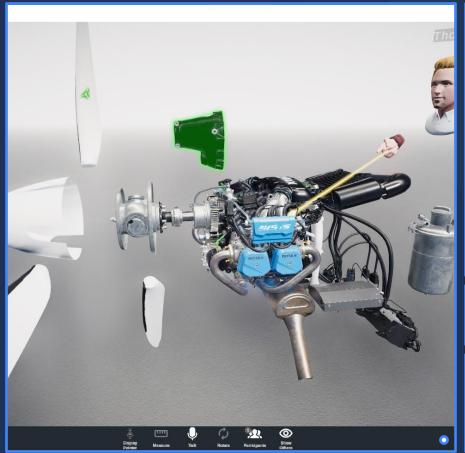

### **CHALLENGES OF TRADITIONAL TRAINING AND SUPPORT**

Manufacturing companies face acute and expensive technical maintenance & repair challenges

"Bottlenecks" in operations

- High dependency on experts
- Long training period
- Lack of update & feedback cycles

**Skill gaps** 

- Low engagement of millennials
- Low knowledge retention
- High employee burnout

High costs of operations

- Low first time fix rate
- High travel expenses
- Cost of content creation