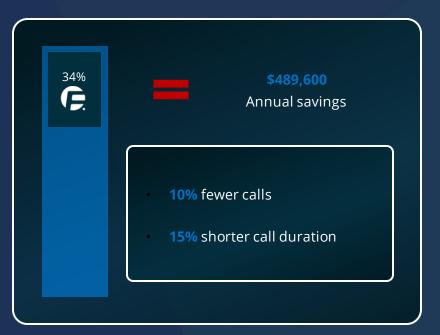

### **Onsite visits**

250 visits/month

### Remote support

2,000 sessions /month