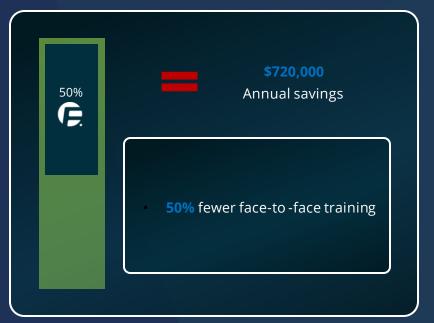

# **BUSINESS ANALYSIS - TRAINING**

### **Training travel**

30 trips/month

### **Machine time**

400 hours /month