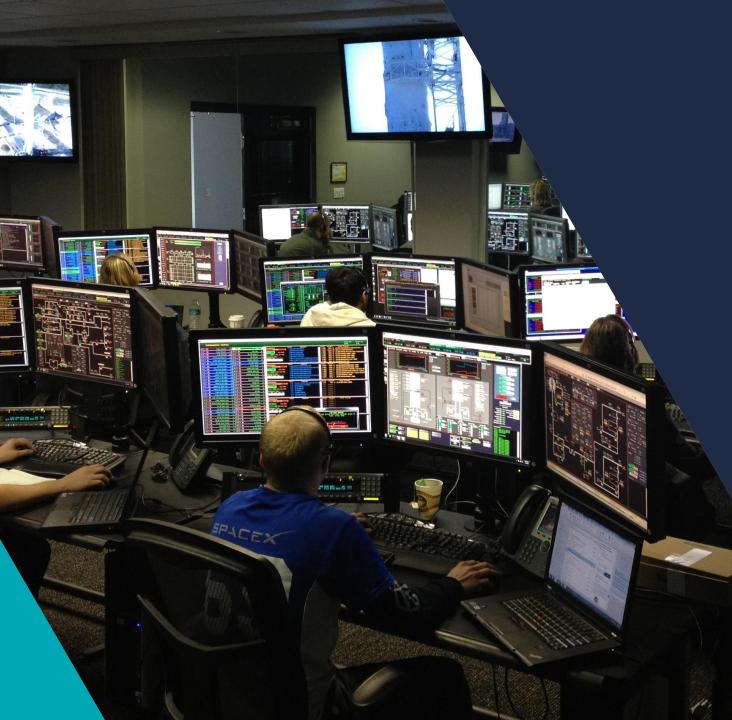

## Industrial Digitalization

### Industrial Digitalization

**01** Monitor, analyze, act

#### **02** Improved operations

Avoiding errors, predictive maintenance, more control Improved quality and resource efficiency, sustainable processes Connectivity, access to information, informed decisions