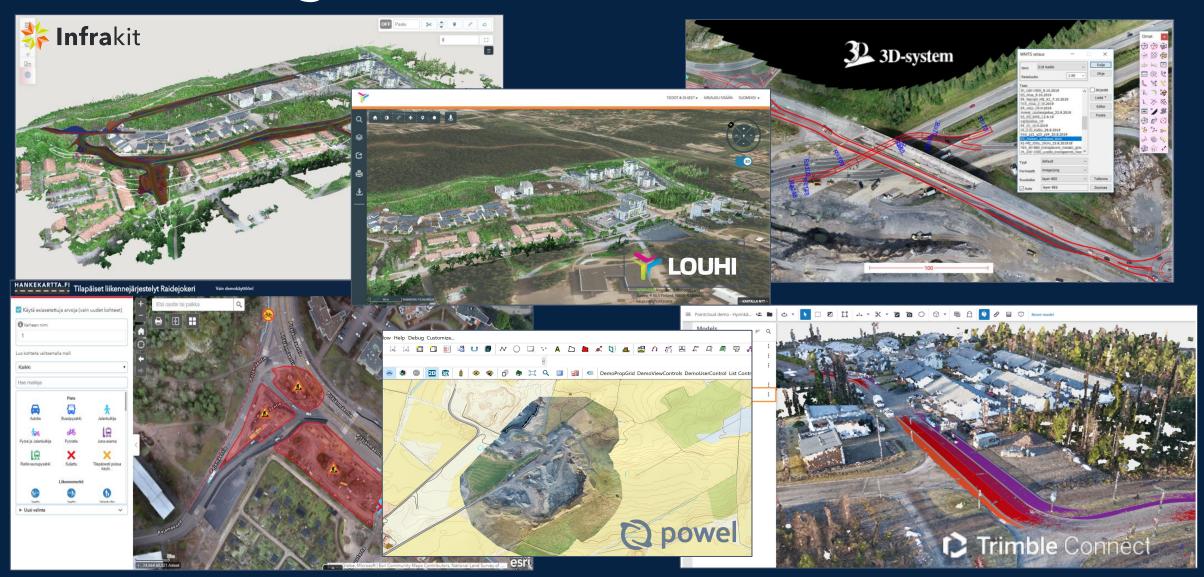

nnected

Digitalization maturity level →



Our mission is to enable our customers to make data-driven decisions in their constantly changing construction environment, leading to improved financial results.

# Connectivity with other digital construction solutions



# Connectivity with other digital construction solutions



### Situational awareness improves productivity and prevents mistakes.

### Pointscene multiplies these benefits for all project stakeholders



### Pointscene Main Features





### Map View - Aerial imagery



### Image views, customer-specific data layers



### 2D & 3D views with measurements



### Comparison over time



### Volume reporting and change analysis



### Profile tool



### Data publishing via web services



### Data integration via web services



### Advanced solutions for construction site and asset management





### Asset inventories with Al data augmentation kit



### Traffic and site arrangements with Hankekartta.fi





### Easy to edit, publish and manage



### Intuitive, interactive and dynamic





digital transformation.

situational data seamlessly

stakeholders and software ecosystems.

"Sustainable competitiveness in our industry is no longer who has the best software or hardware, or even the best ecosystem,

but which solution is best suited for overall consuming relevant digital content"

<u>lauri@pointscene.com</u> +358 50 5435444