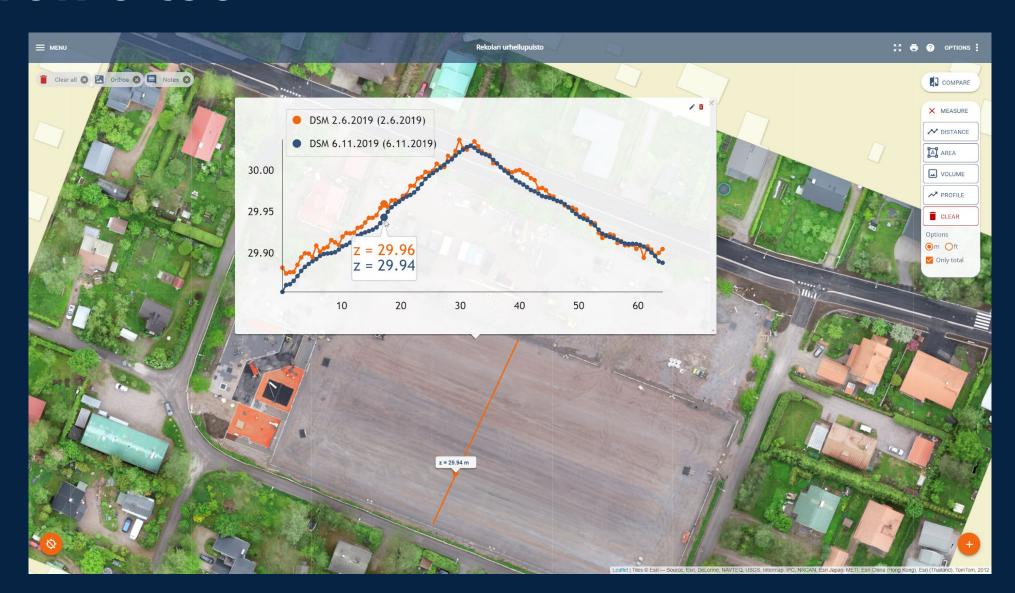

ng for site documentation

Data in silos

POINTSCENE

Your data and your tools connected

Digitalization maturity level →



Our mission is to enable our customers to make data-driven decisions in their constantly changing construction environment, leading to improved financial results.

# Connectivity with other digital construction solutions



# Connectivity with other digital construction solutions



### Situational awareness improves productivity and prevents mistakes.

### Pointscene multiplies these benefits for all project stakeholders



### Pointscene Main Features





### Map View - Aerial imagery



### Image views, customer-specific data layers



### 2D & 3D views with measurements



### Comparison over time



### Volume reporting and change analysis



### Profile tool



### Data publishing via web services



### Data integration via web services



### Advanced solutions for construction site and asset management





### Asset inventories with Al data augmentation kit



### Traffic and site arrangements with Hankekartta.fi





### Easy to edit, publish and manage



### Intuitive, interactive and dynamic





digital transformation.

situational data seamlessly

stakeholders and software ecosystems.

"Sustainable competitiveness in our industry is no longer who has the best software or hardware, or even the best ecosystem,

but which solution is best suited for overall consuming relevant digital content"

<u>lauri@pointscene.com</u> +358 50 5435444