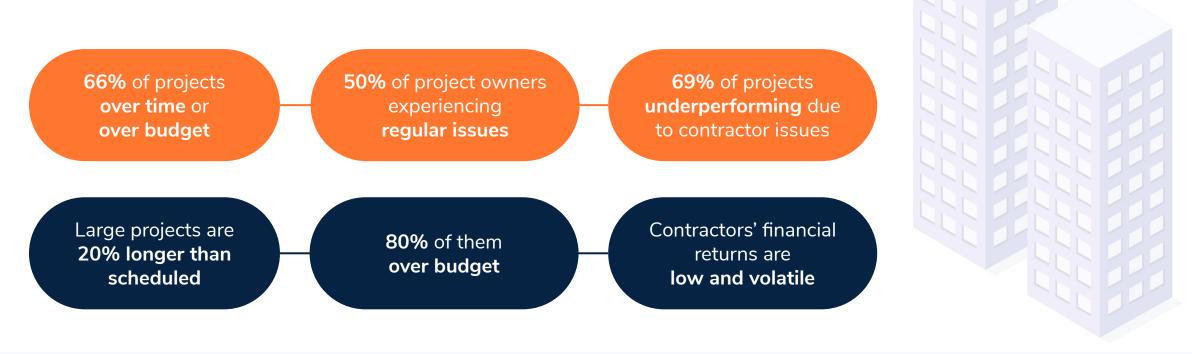

### **Typical Challenges**

- Construction industry has (finally) started to go digital... But contractors are still struggling with
  - productivity
  - mistakes and rework
  - exceeding schedules & budget