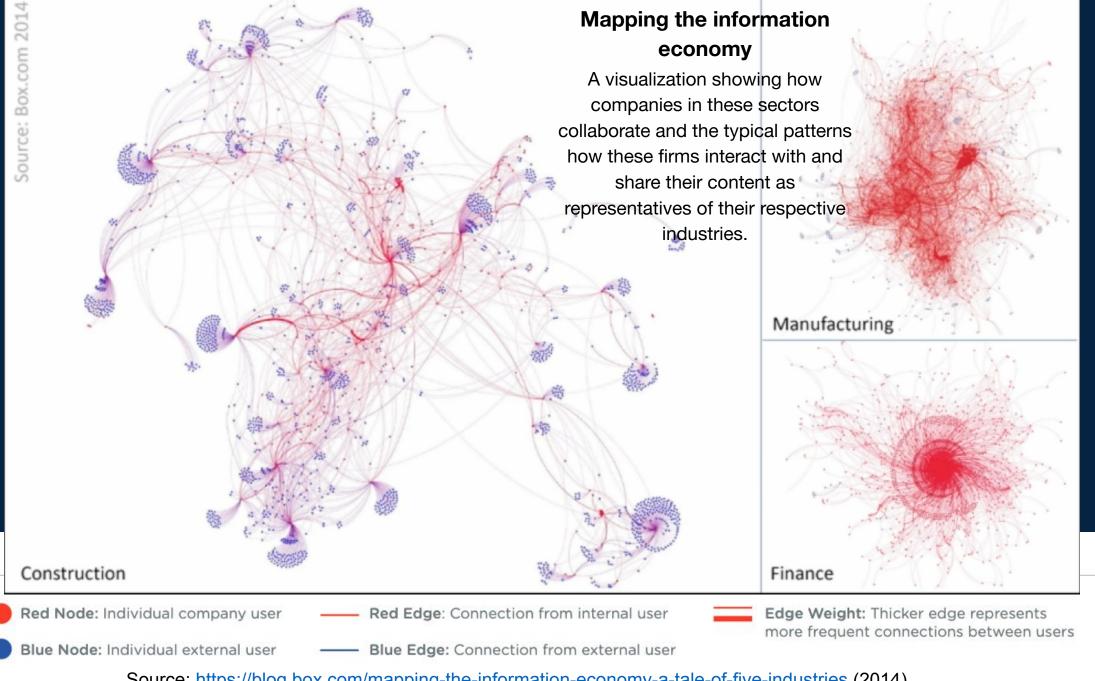

### "Did you try reboot?"

Source: <a href="https://blog.box.com/mapping-the-information-economy-a-tale-of-five-industries">https://blog.box.com/mapping-the-information-economy-a-tale-of-five-industries</a> (2014)