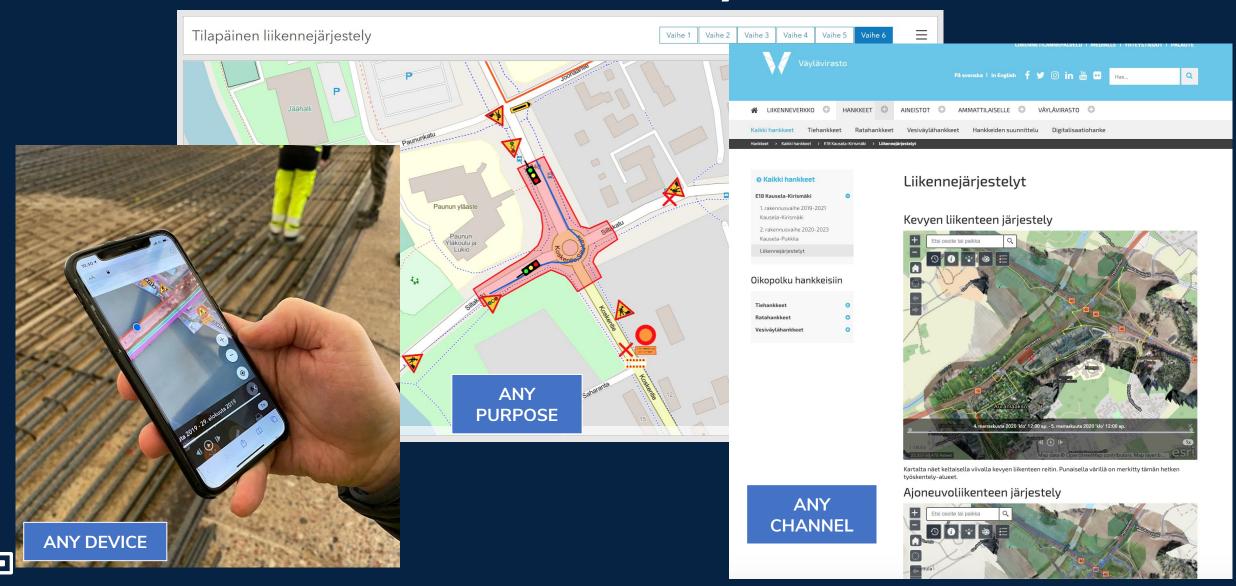

# Connectivity with other digital construction solutions



### Situational awareness improves productivity and prevents mistakes.

### Pointscene multiplies these benefits for all project stakeholders



### Pointscene Main Features





### Map View - Aerial imagery



### Image views, customer-specific data layers



### 2D & 3D views with measurements



### Comparison over time



### Volume reporting and change analysis



### Profile tool



### Data publishing via web services



### Data integration via web services



### Advanced solutions for construction site and asset management





### Asset inventories with Al data augmentation kit



### Traffic and site arrangements with Hankekartta.fi





### Easy to edit, publish and manage



### Intuitive, interactive and dynamic





digital transformation.

situational data seamlessly

stakeholders and software ecosystems.

"Sustainable competitiveness in our industry is no longer who has the best software or hardware, or even the best ecosystem,

but which solution is best suited for overall consuming relevant digital content"

<u>lauri@pointscene.com</u> +358 50 5435444