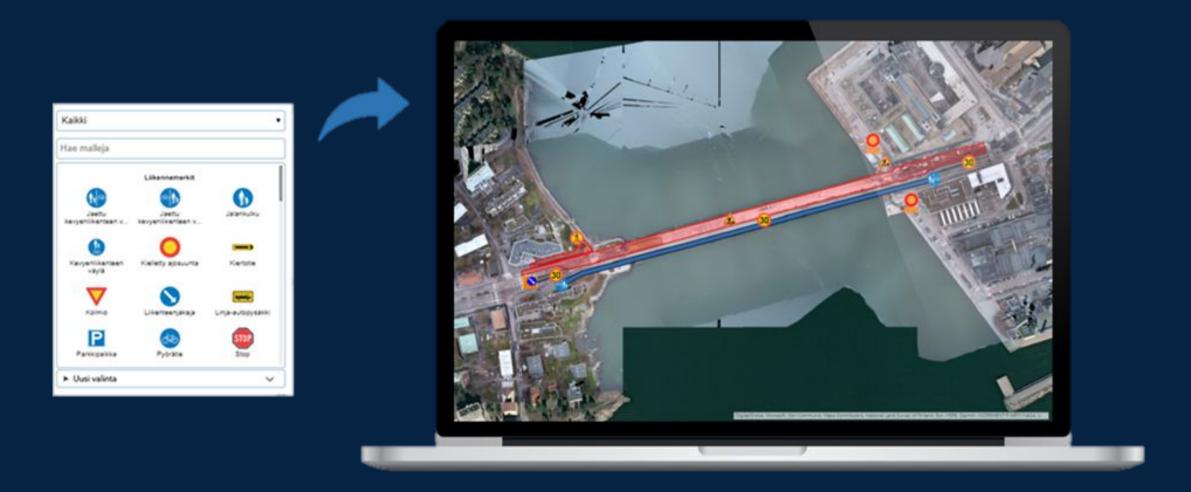

oved financial results.

# Connectivity with other digital construction solutions



# Connectivity with other digital construction solutions



### Situational awareness improves productivity and prevents mistakes.

### Pointscene multiplies these benefits for all project stakeholders



### Pointscene Main Features





### Map View - Aerial imagery



### Image views, customer-specific data layers



### 2D & 3D views with measurements



### Comparison over time



### Volume reporting and change analysis



### Profile tool



### Data publishing via web services



### Data integration via web services



### Advanced solutions for construction site and asset management





### Asset inventories with Al data augmentation kit



### Traffic and site arrangements with Hankekartta.fi





### Easy to edit, publish and manage



### Intuitive, interactive and dynamic





digital transformation.

situational data seamlessly

stakeholders and software ecosystems.

"Sustainable competitiveness in our industry is no longer who has the best software or hardware, or even the best ecosystem,

but which solution is best suited for overall consuming relevant digital content"

<u>lauri@pointscene.com</u> +358 50 5435444