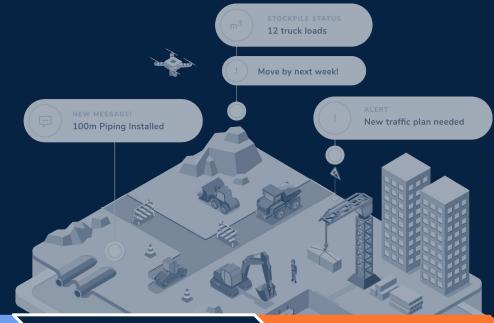

### Situational awareness benefits in projects

Temporary structures and worksite arrangements

→ Stay ahead of schedule and minimize waste

Worksite and traffic arrangements, safety and risk management

→ prevent planning errors and avoid expensive rework

Quantity takeoff and stockpile management

→ Save in operative costs and measure progress

Communication and visualization

→ Transparency creates trust and enables quality results