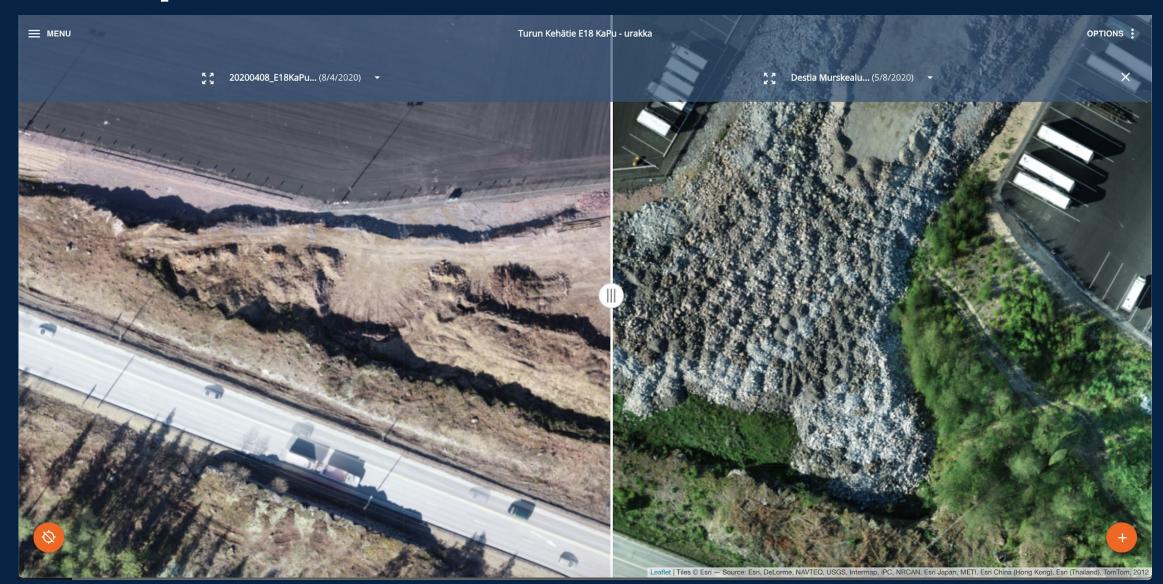

al tools in use for construction works management

Reality mapping for site documentation

Data in silos

POINTSCENE

Your data and your tools connected

Digitalization maturity level →



Our mission is to enable our customers to make data-driven decisions in their constantly changing construction environment, leading to improved financial results.

# Connectivity with other digital construction solutions



# Connectivity with other digital construction solutions



### Situational awareness improves productivity and prevents mistakes.

### Pointscene multiplies these benefits for all project stakeholders



### Pointscene Main Features





### Map View - Aerial imagery



### Image views, customer-specific data layers



### 2D & 3D views with measurements



### Comparison over time



### Volume reporting and change analysis



### Profile tool



### Data publishing via web services



### Data integration via web services



### Advanced solutions for construction site and asset management





### Asset inventories with Al data augmentation kit



### Traffic and site arrangements with Hankekartta.fi





### Easy to edit, publish and manage



### Intuitive, interactive and dynamic





digital transformation.

situational data seamlessly

stakeholders and software ecosystems.

"Sustainable competitiveness in our industry is no longer who has the best software or hardware, or even the best ecosystem,

but which solution is best suited for overall consuming relevant digital content"

<u>lauri@pointscene.com</u> +358 50 5435444