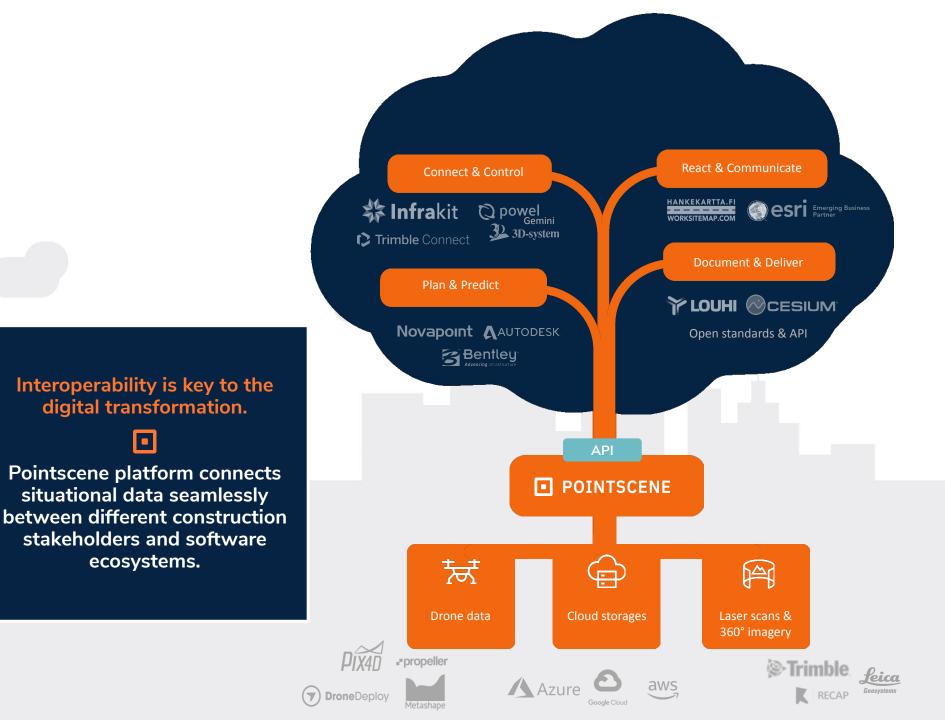

## Reality capture data capital and data supply chains

digital transformation.

situational data seamlessly

stakeholders and software ecosystems.

# Connectivity with other digital construction solutions