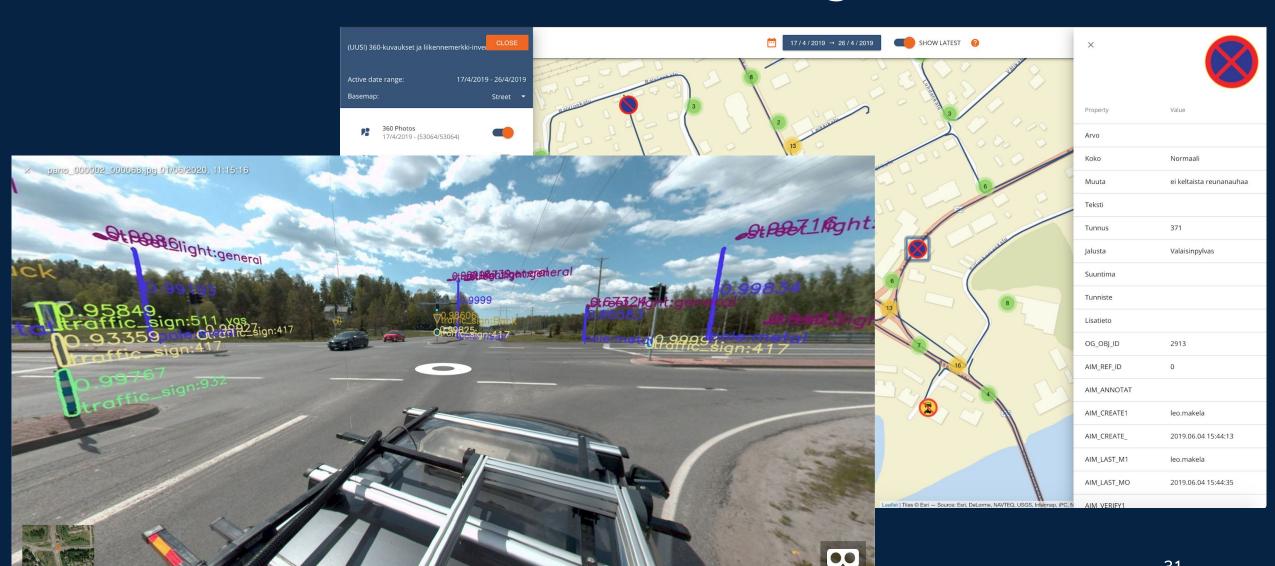

tantly changing construction environment, leading to improved financial results.

# Connectivity with other digital construction solutions



# Connectivity with other digital construction solutions



### Situational awareness improves productivity and prevents mistakes.

### Pointscene multiplies these benefits for all project stakeholders



### Pointscene Main Features





### Map View - Aerial imagery



### Image views, customer-specific data layers



### 2D & 3D views with measurements



### Comparison over time



### Volume reporting and change analysis



### Profile tool



### Data publishing via web services



### Data integration via web services



### Advanced solutions for construction site and asset management





### Asset inventories with Al data augmentation kit



### Traffic and site arrangements with Hankekartta.fi





### Easy to edit, publish and manage



### Intuitive, interactive and dynamic





digital transformation.

situational data seamlessly

stakeholders and software ecosystems.

"Sustainable competitiveness in our industry is no longer who has the best software or hardware, or even the best ecosystem,

but which solution is best suited for overall consuming relevant digital content"

<u>lauri@pointscene.com</u> +358 50 5435444