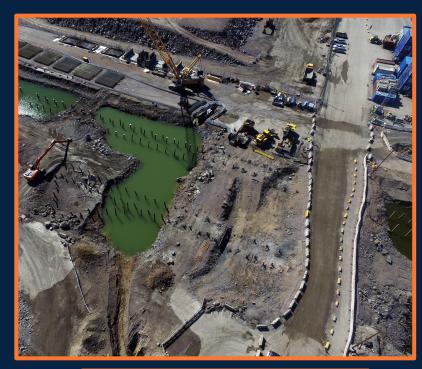

### Situational awareness benefits in projects

Temporary structures and worksite arrangements

→ Stay ahead of schedule and minimize waste

Worksite and traffic arrangements, safety and risk management

→ prevent planning errors and avoid expensive rework

Quantity takeoff and stockpile management

→ Save in operative costs and measure progress

Communication and visualization

→ Transparency creates trust and enables quality results