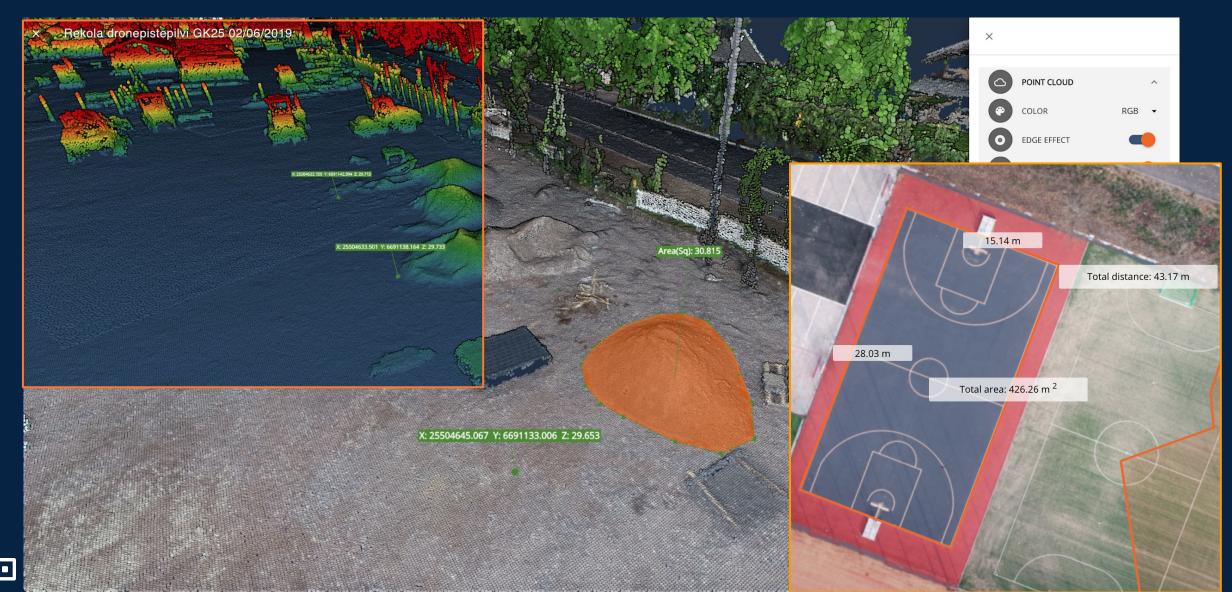

data delivery"



Some digital tools in use for construction works management

Reality mapping for site documentation

Data in silos

POINTSCENE

Your data and your tools connected

Digitalization maturity level →



Our mission is to enable our customers to make data-driven decisions in their constantly changing construction environment, leading to improved financial results.

# Connectivity with other digital construction solutions



# Connectivity with other digital construction solutions



### Situational awareness improves productivity and prevents mistakes.

### Pointscene multiplies these benefits for all project stakeholders



### Pointscene Main Features





### Map View - Aerial imagery



### Image views, customer-specific data layers



### 2D & 3D views with measurements



### Comparison over time



### Volume reporting and change analysis



### Profile tool



### Data publishing via web services



### Data integration via web services



### Advanced solutions for construction site and asset management





### Asset inventories with Al data augmentation kit



### Traffic and site arrangements with Hankekartta.fi





### Easy to edit, publish and manage



### Intuitive, interactive and dynamic





digital transformation.

situational data seamlessly

stakeholders and software ecosystems.

"Sustainable competitiveness in our industry is no longer who has the best software or hardware, or even the best ecosystem,

but which solution is best suited for overall consuming relevant digital content"

<u>lauri@pointscene.com</u> +358 50 5435444