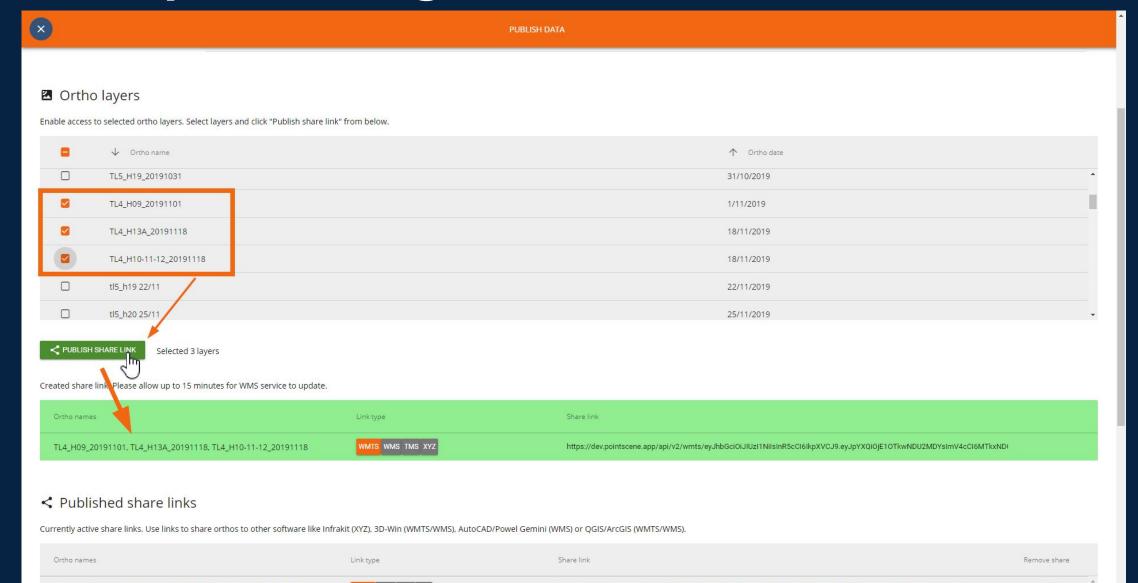

POINTSCENE

Your data and your tools connected

Digitalization maturity level →



Our mission is to enable our customers to make data-driven decisions in their constantly changing construction environment, leading to improved financial results.

# Connectivity with other digital construction solutions



# Connectivity with other digital construction solutions



### Situational awareness improves productivity and prevents mistakes.

### Pointscene multiplies these benefits for all project stakeholders



### Pointscene Main Features





### Map View - Aerial imagery



### Image views, customer-specific data layers



### 2D & 3D views with measurements



### Comparison over time



### Volume reporting and change analysis



### Profile tool



### Data publishing via web services



### Data integration via web services



### Advanced solutions for construction site and asset management





### Asset inventories with Al data augmentation kit



### Traffic and site arrangements with Hankekartta.fi





### Easy to edit, publish and manage



### Intuitive, interactive and dynamic





digital transformation.

situational data seamlessly

stakeholders and software ecosystems.

"Sustainable competitiveness in our industry is no longer who has the best software or hardware, or even the best ecosystem,

but which solution is best suited for overall consuming relevant digital content"

<u>lauri@pointscene.com</u> +358 50 5435444