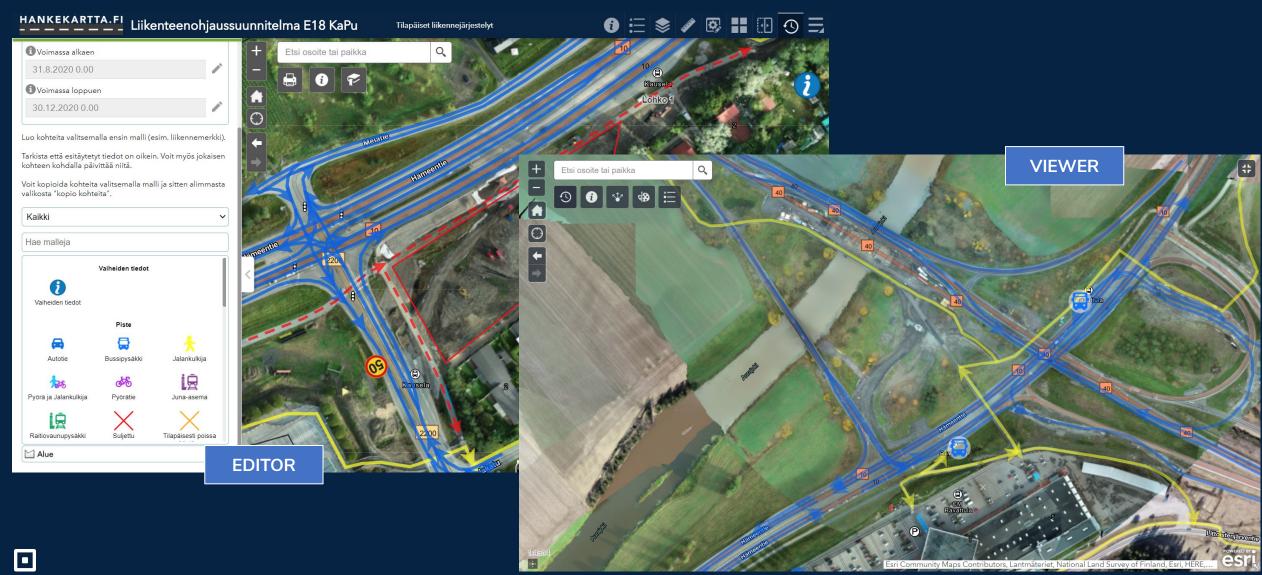

th other digital construction solutions



# Connectivity with other digital construction solutions



### Situational awareness improves productivity and prevents mistakes.

### Pointscene multiplies these benefits for all project stakeholders



### Pointscene Main Features





### Map View - Aerial imagery



### Image views, customer-specific data layers



### 2D & 3D views with measurements



### Comparison over time



### Volume reporting and change analysis



### Profile tool



### Data publishing via web services



### Data integration via web services



### Advanced solutions for construction site and asset management





### Asset inventories with Al data augmentation kit



### Traffic and site arrangements with Hankekartta.fi





### Easy to edit, publish and manage



### Intuitive, interactive and dynamic





digital transformation.

situational data seamlessly

stakeholders and software ecosystems.

"Sustainable competitiveness in our industry is no longer who has the best software or hardware, or even the best ecosystem,

but which solution is best suited for overall consuming relevant digital content"

<u>lauri@pointscene.com</u> +358 50 5435444