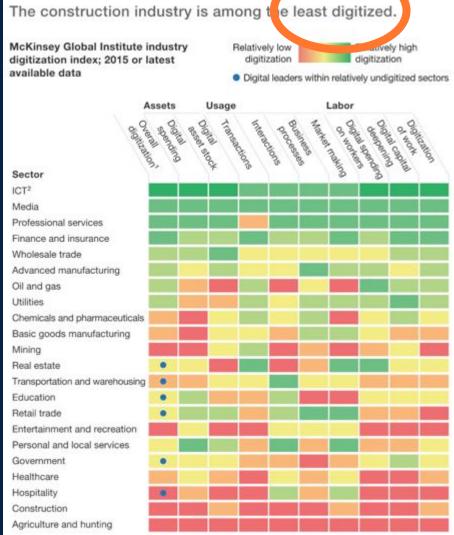

## Solving the constant change in construction projects



### Our focus



HEAVY CIVIL CONSTRUCTION DIGITALISATION



DEMOCRATIZED DATA CAPTURE,
WORKSITE SENSORS



DATA CAPITAL
DATA SUPPLY CHAINS



### Current status in construction...



### Industry vision

Civil construction in Europe will be transparent and data-driven



We provide the most versatile situational data platform for civil construction, breaking obstructive industry silos and creating beneficial connections in between humans and machines.

### **Our Mission**

To enable our customers to make data-driven decisions in their constantly changing construction environment, leading to improved financial results.





### "Did you try reboot?"









Source: <a href="https://blog.box.com/mapping-the-information-economy-a-tale-of-five-industries">https://blog.box.com/mapping-the-information-economy-a-tale-of-five-industries</a> (2014)

### **Typical Challenges**

- Construction industry has (finally) started to go digital... But contractors are still struggling with
  - productivity
  - mistakes and rework
  - exceeding schedules & budget



#### Actually, situation in Finland is not that bad after all...



Täysin uusi älykäs Hyundai i20.

Tampereen ratikan kiskot ovat viimeistä metriä myöten valmiit - Ja arvion mukaan se kustansi 26 miljoonaa euroa ali tavoitteen

17.10.2020 19:05 INFRA LOGISTIIKKA LIIKENNE

#### **NURMIJÄRVEN UUTISET**

Kunnanhallitus esittää: Lukio keskitetään uudisrakennukseen Kirkonkylään – kunnanjohtaja jät