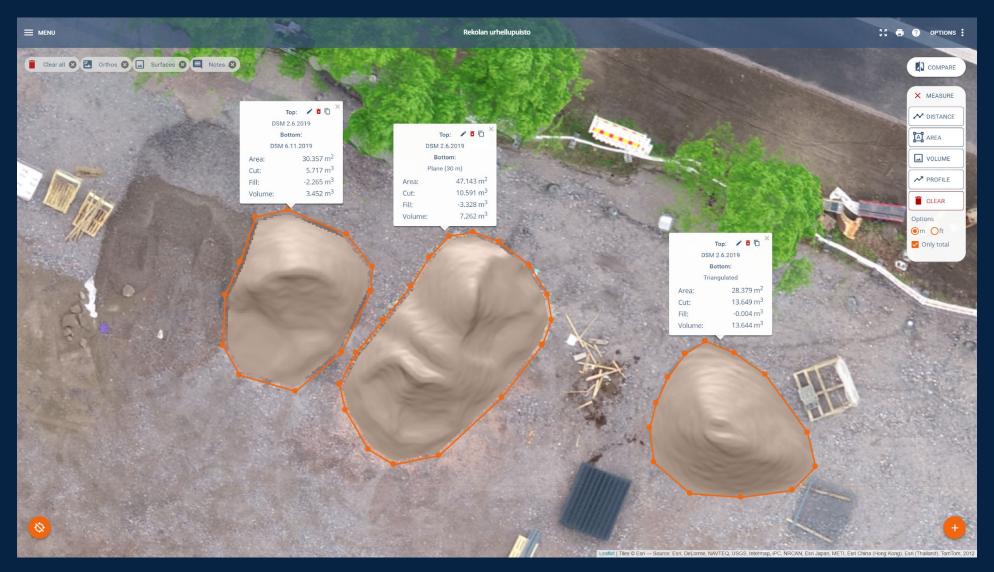

ement

Reality mapping for site documentation

Data in silos

POINTSCENE

Your data and your tools connected

Digitalization maturity level →



Our mission is to enable our customers to make data-driven decisions in their constantly changing construction environment, leading to improved financial results.

# Connectivity with other digital construction solutions



# Connectivity with other digital construction solutions



### Situational awareness improves productivity and prevents mistakes.

### Pointscene multiplies these benefits for all project stakeholders



### Pointscene Main Features





### Map View - Aerial imagery



### Image views, customer-specific data layers



### 2D & 3D views with measurements



### Comparison over time



### Volume reporting and change analysis



### Profile tool



### Data publishing via web services



### Data integration via web services



### Advanced solutions for construction site and asset management





### Asset inventories with Al data augmentation kit



### Traffic and site arrangements with Hankekartta.fi





### Easy to edit, publish and manage



### Intuitive, interactive and dynamic





digital transformation.

situational data seamlessly

stakeholders and software ecosystems.

"Sustainable competitiveness in our industry is no longer who has the best software or hardware, or even the best ecosystem,

but which solution is best suited for overall consuming relevant digital content"

<u>lauri@pointscene.com</u> +358 50 5435444