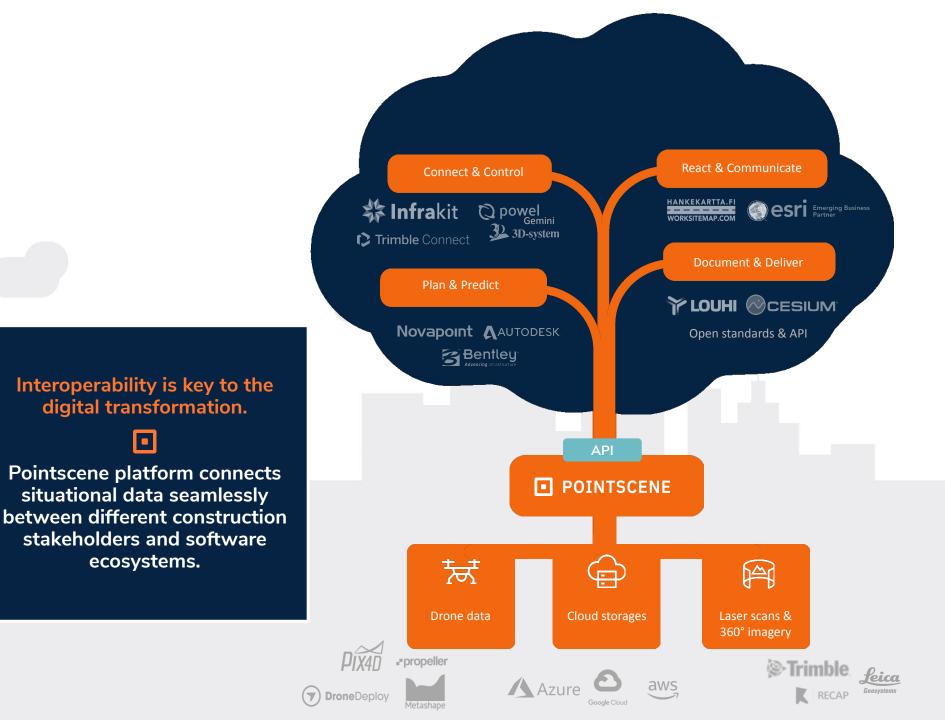

## Reality capture data capital and data supply chains

digital transformation.

situational data seamlessly

stakeholders and software ecosystems.

### "Last mile data delivery"

Some digital tools in use for construction works management

Reality mapping for site documentation

Data in silos

POINTSCENE

Your data and your tools connected

Digitalization maturity level →