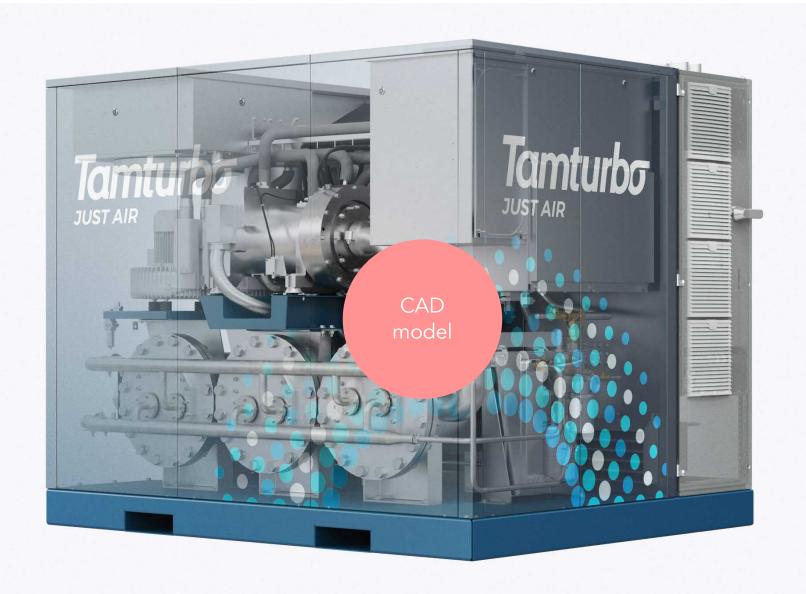

### Visual Digital Twin

CAD model

3D-model is exported from any commonly used CAD-software.