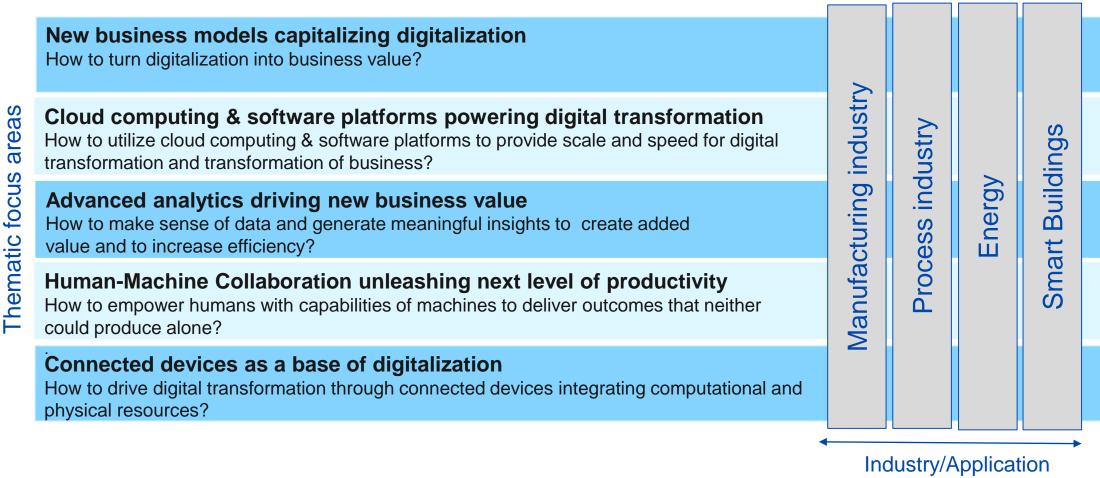

### What is FIIF?

- Finnish Industrial Internet Forum (FIIF) is a company driven activity that boosts co-creation of activities capitalizing on **sustainable** digitalization of Finnish companies and their businesses.
- FIIF brings together appliers and providers of digital solutions with research organizations, and offers an open platform for sharing experiences, identifying new business opportunities and future trends, exploring testing and piloting activities, and formulating collaborative development actions.
- Established in 2014 by Technology Industries of Finland, part of DIMECC's portfolio since 2018.
- 180+ member organizations, 550+ individual contacts.



### FIIF Mill



4



focus



### FIIF Focus Areas





## What members are expecting from FIIF?



6











# Thank you!



Dr. Arto Peltomaa Program Manager DIMECC Oy tel. +358 40 5511434 e-mail <u>arto.peltomaa</u>