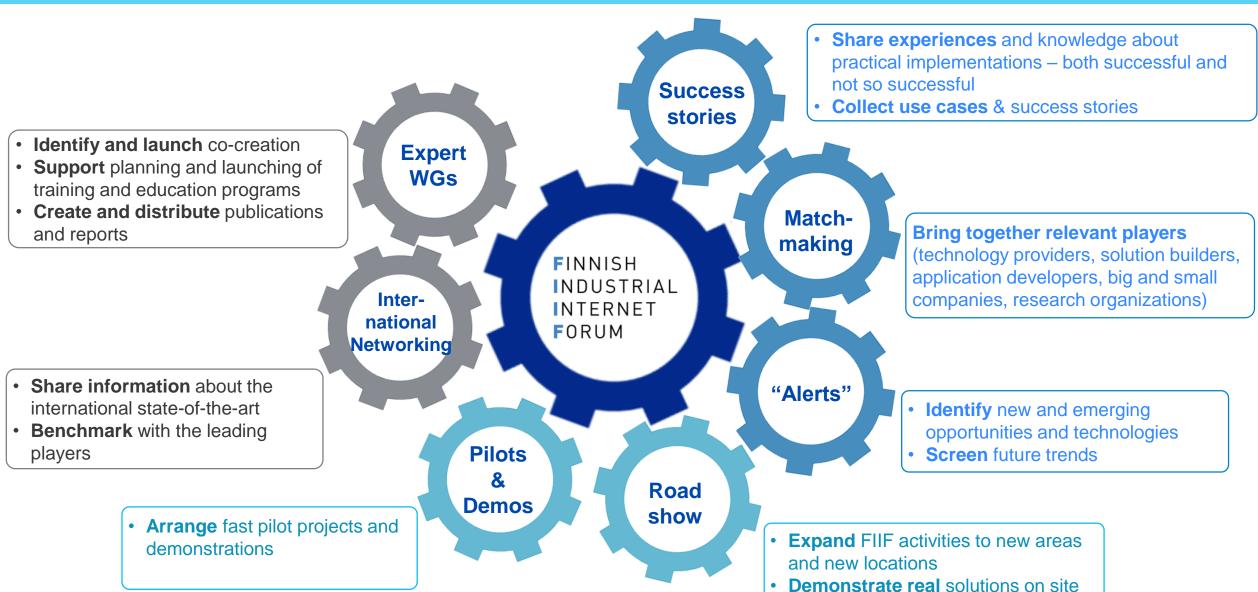

### What is FIIF?

- Finnish Industrial Internet Forum (FIIF) is a company driven activity that boosts co-creation of activities capitalizing on **sustainable** digitalization of Finnish companies and their businesses.
- FIIF brings together appliers and providers of digital solutions with research organizations, and offers an open platform for sharing experiences, identifying new business opportunities and future trends, exploring testing and piloting activities, and formulating collaborative development actions.
- Established in 2014 by Technology Industries of Finland, part of DIMECC's portfolio since 2018.
- 180+ member organizations, 550+ individual contacts.



### FIIF Mill



4



focus



### FIIF Focus Areas





## What members are expecting from FIIF?



6











# Thank you!



Dr. Arto Peltomaa Program Manager DIMECC Oy tel. +358 40 5511434 e-mail <u>arto.peltomaa</u>