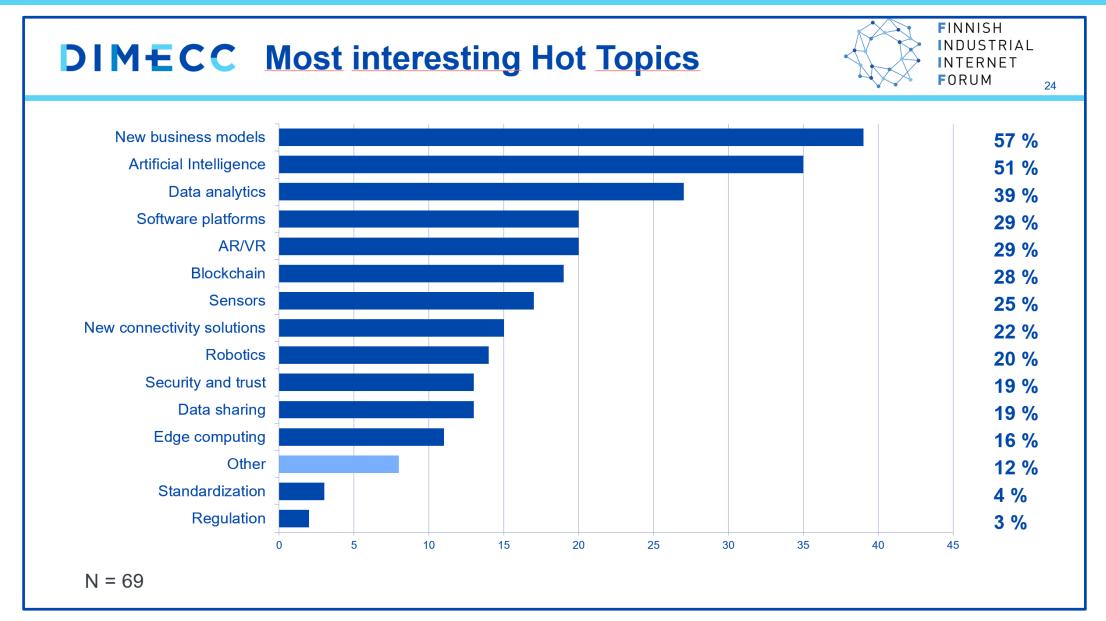

### What is FIIF?

- Finnish Industrial Internet Forum (FIIF) is a company driven activity that boosts co-creation of activities capitalizing on **sustainable** digitalization of Finnish companies and their businesses.
- FIIF brings together appliers and providers of digital solutions with research organizations, and offers an open platform for sharing experiences, identifying new business opportunities and future trends, exploring testing and piloting activities, and formulating collaborative development actions.
- Established in 2014 by Technology Industries of Finland, part of DIMECC's portfolio since 2018.
- 180+ member organizations, 550+ individual contacts.



### FIIF Mill



4



focus



### FIIF Focus Areas





## What members are expecting from FIIF?



6











# Thank you!



Dr. Arto Peltomaa Program Manager DIMECC Oy tel. +358 40 5511434 e-mail <u>arto.peltomaa</u>