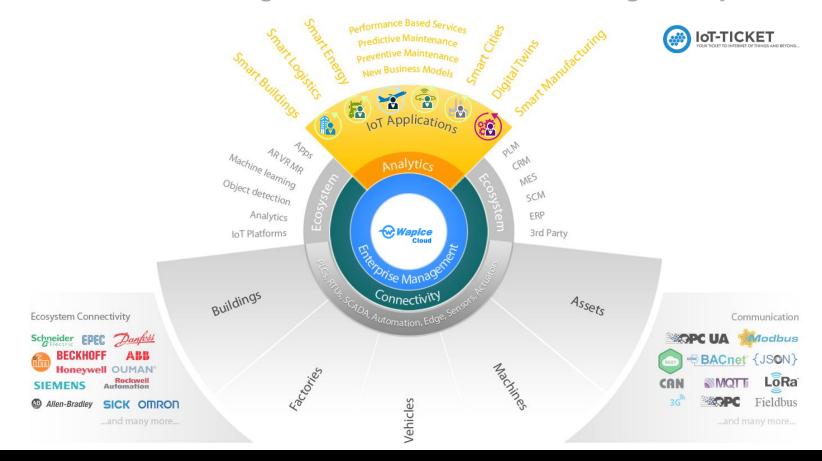

# Build Any Type of IoT application with IoT-TICKET

# Integrate and scale existing ecosystems

#### Smart Environment

AIR POLLUTION
WATER MONITORING
FLOOD CONTROL
FIRE DETECTION
LEAKAGE DETECTION
et al.

#### Smart Energy

ENERGY OPTIMIZATION
ENERGY TRADING
SMART GRID
CONSUMPTION FORECASTING
CONDITION MONITORING
et al.

#### Smart Cities

SMART BUILDINGS TRAFFIC CONGESTION SMART PARKING URBAN NOISE WASTE MANAGEMENT et al.

#### Smart Manufacturing

OEE & TEEP MONITORING EMPLOYEE SAFETY SCM OPTIMIZATION DIGITAL TWIN DIGITAL SERVICES et al.

# Smart Logistics

FLEET TRACKING
SHIPPING CONDITIONS
LOCATION TRACKING
GEOFENCING
STORAGE OPTIMIZATION
et al.

# IoT-TICKET can integrate and boost an existing ecosystem

INTERNET OF THINGS
SO EASY TO USE
MODERN AND
COMPLETE

SIMPLY AMAZING

INBUILT APP STORE PLUG & PLAY CONNECTIVITY SMART EDGE PROCESSING **OVER-THE-AIR UPDATES** LEGATED ENTERPRISE MANAGEMENT **ECOSYSTEM CONNECTIVITY DASHBOARDS** REPORTS MOBILE APPs LOGIC AND PROCESS FLOW **BIG-DATA & ANALYTICS** AR VR MR ENABLED ADAPTIVE MACHINE LEARNING ONLINE TRAINING & CERTIFICATION