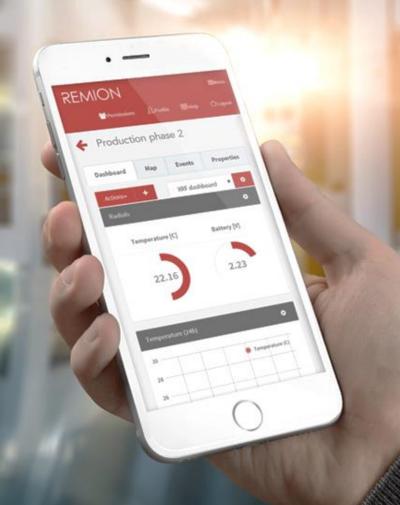

Realtime and easily-understandable visualizations, alerts and weekly reports

**Liquorice** Central stage

3D view

© Booth time 1h 12min

§ Environmental quality 77%

**III** Usage

48% week 37% month

Return to fleet view