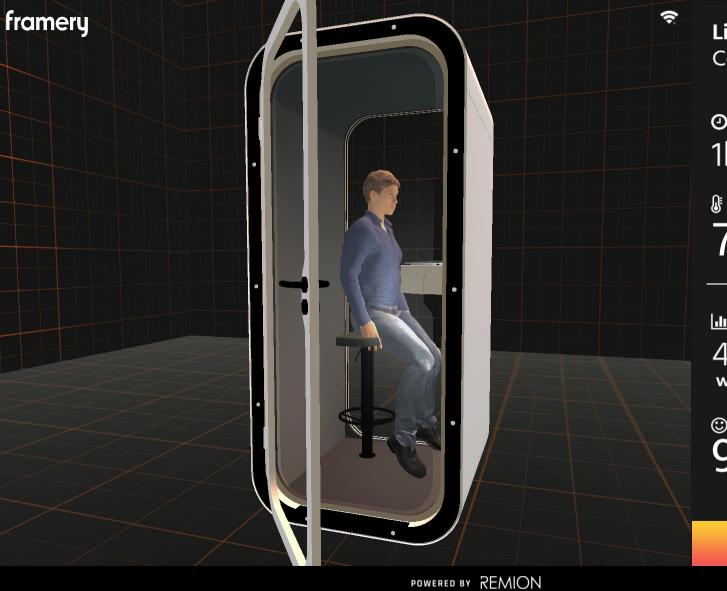

Realtime and easily-understandable visualizations, alerts and weekly reports

**Liquorice** Central stage

3D view

© Booth time 1h 12min

§ Environmental quality 77%

**III** Usage

48% week 37% month

Return to fleet view