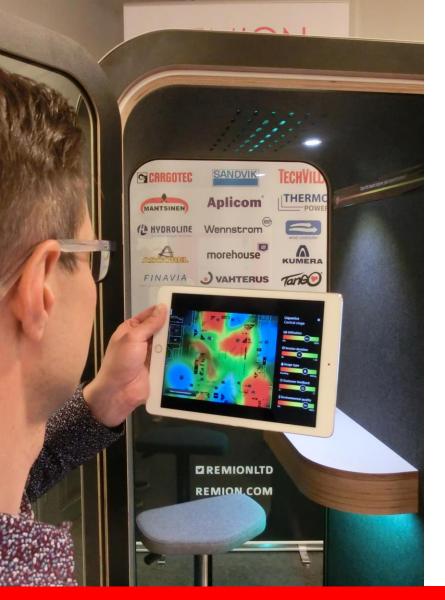

Realtime and easily-understandable visualizations, alerts and weekly reports

**Liquorice** Central stage

3D view

© Booth time 1h 12min

§ Environmental quality 77%

**III** Usage

48% week 37% month

Return to fleet view