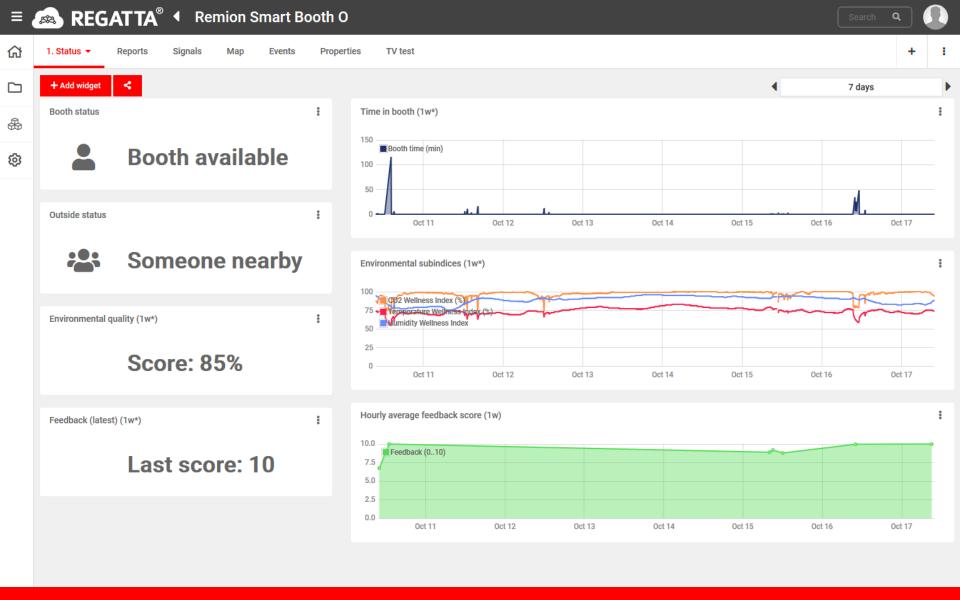

Realtime and easily-understandable visualizations, alerts and weekly reports

**Liquorice** Central stage

3D view

© Booth time 1h 12min

§ Environmental quality 77%

**III** Usage

48% week 37% month

Return to fleet view